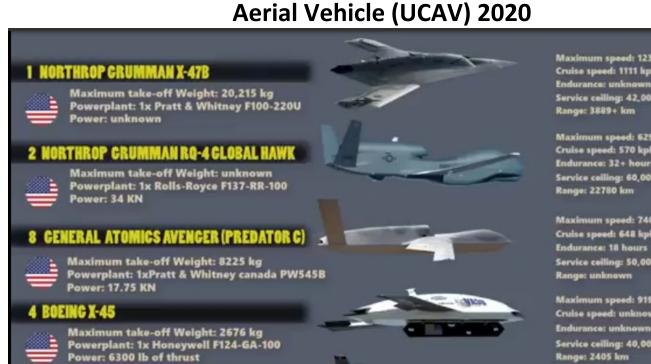

# Top 10 Military Drones in the World | Best Unmanned Combat Aerial Vehicle (UCAV) 2020

Maximum speed: 1235 kph/ 767.4 mph Cruise speed: 1111 kph/ 690 mph Service ceiling: 42,000 feet/12,800 m Range: 3889+ km

Maximum speed: 629 kph/ 391 mph Cruise speed: 570 kph/357 mph Endurance: 32+ hours Service ceiling: 60,000 feet/18,000 m Range: 22780 km

Maximum speed: 740 kph/ 460 mph Cruise speed: 648 kph/402 mph Service ceiling: 50,000 feet/ 1520 m Range: unknown

Maximum speed: 919 kph/ 571 mph Cruise speed: unknown Service ceiling: 40,000 feet/ 13,200 m Range: 2405 km

Maximum speed: 482 kph/ 300 mph Cruise speed: 313 kph/ 194 mph Endurance: 14 hours Service ceiling: 50,000 feet/ 15,000 m Range: 1900 km

# **6 DASSAULT NEURON**

Power: 900 hp

**5 MO9 REAPER** 

Maximum take-off Weight: 6000 kg Powerplant: 1x Rolls-Royce/Turbomeca Adour Power: 40 KN (8992 lbf)

Maximum take-off Weight: 4760 kg Powerplant: 1x Honeywell TPE331-10 turboprop